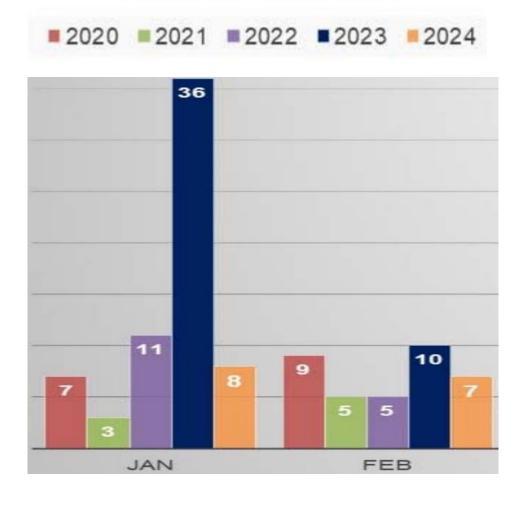

### Crime – February 2024

Total Crime has decreased 67% with (31) fewer incidents, YTD.

Person Crime has decreased by (2) total incidents, -75%.

Property Crime has decreased by (28)incidents of 66%.

|                       | Jan  |      | Feb  |      | Y.T.D. |      |        |          |
|-----------------------|------|------|------|------|--------|------|--------|----------|
| Crime                 | 2023 | 2024 | 2023 | 2024 | 2023   | 2024 | Change | % Change |
| Homicide              | 0    | 0    | 0    | 0    | 0      | 0    | 0      | N/A      |
| Rape                  | 1    | 0    | 0    | 0    | 1      | 0    | (1)    | -100.00% |
| Robbery               | 0    | 0    | 2    | 1    | 2      | 1    | (1)    | -50.00%  |
| Agg Assault           | 1    | 0    | 0    | 0    | 1      | 0    | (1)    | -100.00% |
| Person Crime          | 2    | 0    | 2    | 1    | 4      | 1    | (3)    | -75.00%  |
| Burglary              | 1    | 1    | 0    | 1    | 1      | 2    | 1      | 100.00%  |
| Larceny               | 22   | 5    | 5    | 2    | 27     | 7    | (20)   | -74.07%  |
| Vehicle Theft         | 11   | 2    | 3    | 3    | 14     | 5    | (9)    | -64.29%  |
| Arson                 | 0    | 0    | 0    | 0    | 0      | 0    | 0      | N/A      |
| <b>Property Crime</b> | 34   | 8    | 8    | 6    | 42     | 14   | (28)   | -66.67%  |
| <b>Total Crime</b>    | 36   | 8    | 10   | 7    | 46     | 15   | (31)   | -67.39%  |