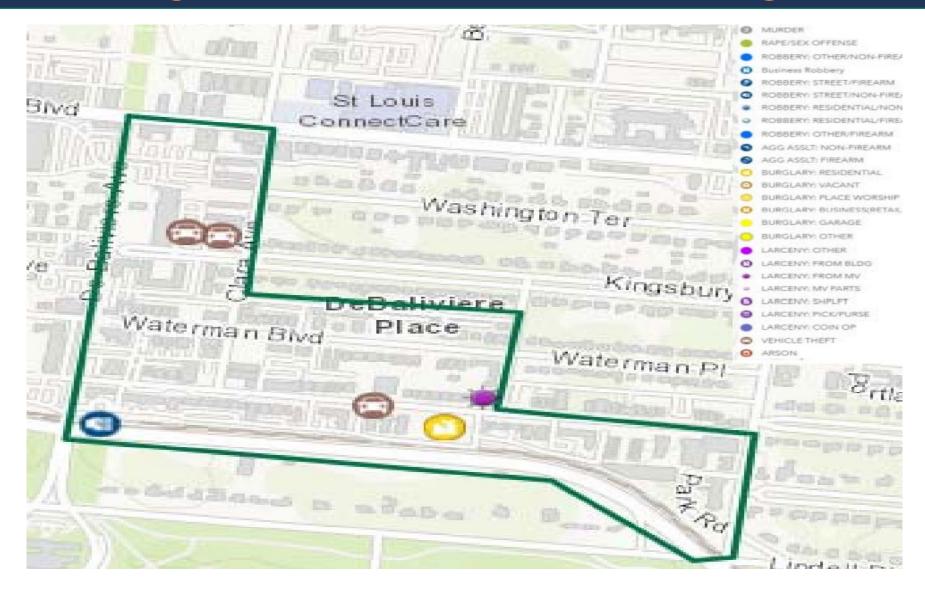

| -75.00%  |
| Burglary              | 1    | 1    | 0    | 1    | 1      | 2    | 1      | 100.00%  |
| Larceny               | 22   | 5    | 5    | 2    | 27     | 7    | (20)   | -74.07%  |
| Vehicle Theft         | 11   | 2    | 3    | 3    | 14     | 5    | (9)    | -64.29%  |
| Arson                 | 0    | 0    | 0    | 0    | 0      | 0    | 0      | N/A      |
| <b>Property Crime</b> | 34   | 8    | 8    | 6    | 42     | 14   | (28)   | -66.67%  |
| <b>Total Crime</b>    | 36   | 8    | 10   | 7    | 46     | 15   | (31)   | -67.39%  |

Crime Data courtesy of our partner, The City's Finest, LLC.

# **Trend Analysis - February 2024**

#### **Debaliviere Place**





#### **Debaliviere Place**



# Crimes by Location, February 2024







## Crimes by Location, February 2024