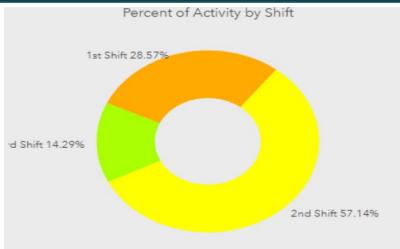

| 0    | 2    | 1    | 4      | 1    | (3)    | -75.00%  |
| Burglary              | 1    | 1    | 0    | 1    | 1      | 2    | 1      | 100.00%  |
| Larceny               | 22   | 5    | 5    | 2    | 27     | 7    | (20)   | -74.07%  |
| Vehicle Theft         | 11   | 2    | 3    | 3    | 14     | 5    | (9)    | -64.29%  |
| Arson                 | 0    | 0    | 0    | 0    | 0      | 0    | 0      | N/A      |
| <b>Property Crime</b> | 34   | 8    | 8    | 6    | 42     | 14   | (28)   | -66.67%  |
| <b>Total Crime</b>    | 36   | 8    | 10   | 7    | 46     | 15   | (31)   | -67.39%  |

Crime Data courtesy of our partner, The City's Finest, LLC.

# **Trend Analysis - February 2024**

#### **Debaliviere Place**





#### **Debaliviere Place**



# Crimes by Location, February 2024







## Crimes by Location, February 2024