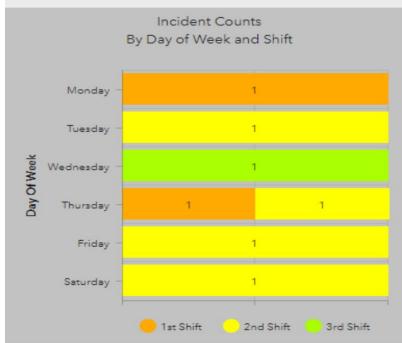

| 0    | 2    | 1    | 4      | 1    | (3)    | -75.00%  |
| Burglary              | 1    | 1    | 0    | 1    | 1      | 2    | 1      | 100.00%  |
| Larceny               | 22   | 5    | 5    | 2    | 27     | 7    | (20)   | -74.07%  |
| Vehicle Theft         | 11   | 2    | 3    | 3    | 14     | 5    | (9)    | -64.29%  |
| Arson                 | 0    | 0    | 0    | 0    | 0      | 0    | 0      | N/A      |
| <b>Property Crime</b> | 34   | 8    | 8    | 6    | 42     | 14   | (28)   | -66.67%  |
| <b>Total Crime</b>    | 36   | 8    | 10   | 7    | 46     | 15   | (31)   | -67.39%  |

Crime Data courtesy of our partner, The City's Finest, LLC.

# **Trend Analysis - February 2024**

#### **Debaliviere Place**





#### **Debaliviere Place**



# Crimes by Location, February 2024







## Crimes by Location, February 2024