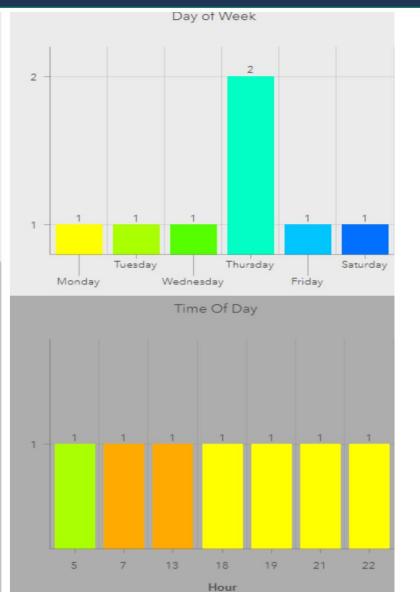

0    | 2    | 1    | 4      | 1    | (3)    | -75.00%  |
| Burglary              | 1    | 1    | 0    | 1    | 1      | 2    | 1      | 100.00%  |
| Larceny               | 22   | 5    | 5    | 2    | 27     | 7    | (20)   | -74.07%  |
| Vehicle Theft         | 11   | 2    | 3    | 3    | 14     | 5    | (9)    | -64.29%  |
| Arson                 | 0    | 0    | 0    | 0    | 0      | 0    | 0      | N/A      |
| <b>Property Crime</b> | 34   | 8    | 8    | 6    | 42     | 14   | (28)   | -66.67%  |
| <b>Total Crime</b>    | 36   | 8    | 10   | 7    | 46     | 15   | (31)   | -67.39%  |

Crime Data courtesy of our partner, The City's Finest, LLC.

# **Trend Analysis - February 2024**

#### **Debaliviere Place**





#### **Debaliviere Place**



# Crimes by Location, February 2024







## Crimes by Location, February 2024