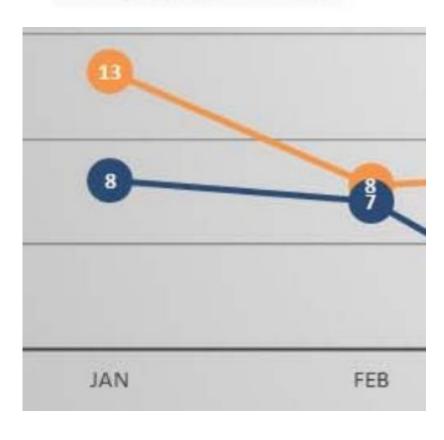

### Crime – February 2024

Total Crime has decreased 67% with (31) fewer incidents, YTD.

Person Crime has decreased by (2) total incidents, -75%.

Property Crime has decreased by (28)incidents of 66%.

|                       | Jan  |      | Feb  |      | Y.T.D. |      |        |          |
|-----------------------|------|------|------|------|--------|------|--------|----------|
| Crime                 | 2023 | 2024 | 2023 | 2024 | 2023   | 2024 | Change | % Change |
| Homicide              | 0    | 0    | 0    | 0    | 0      | 0    | 0      | N/A      |
| Rape                  | 1    | 0    | 0    | 0    | 1      | 0    | (1)    | -100.00% |
| Robbery               | 0    | 0    | 2    | 1    | 2      | 1    | (1)    | -50.00%  |
| Agg Assault           | 1    | 0    | 0    | 0    | 1      | 0    | (1)    | -100.00% |
| Person Crime          | 2    | 0    | 2    | 1    | 4      | 1    | (3)    | -75.00%  |
| Burglary              | 1    | 1    | 0    | 1    | 1      | 2    | 1      | 100.00%  |
| Larceny               | 22   | 5    | 5    | 2    | 27     | 7    | (20)   | -74.07%  |
| Vehicle Theft         | 11   | 2    | 3    | 3    | 14     | 5    | (9)    | -64.29%  |
| Arson                 | 0    | 0    | 0    | 0    | 0      | 0    | 0      | N/A      |
| <b>Property Crime</b> | 34   | 8    | 8    | 6    | 42     | 14   | (28)   | -66.67%  |
| <b>Total Crime</b>    | 36   | 8    | 10   | 7    | 46     | 15   | (31)   | -67.39%  |